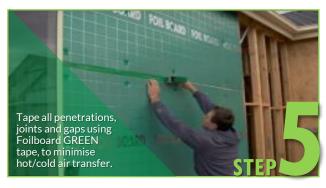

## What do you need?

Use Foilboard® Standard Fasteners for GREEN 10 and GREEN 15 <u>OR</u> Foilboard® Ultra Fasteners for GREEN 20 and GREEN 25 (Use Timber or Steel fasteners depending on application)

Foilboard Green Joining tape