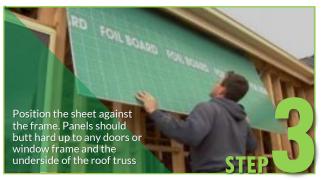

## How to Install?

Start from the top of the build and work down and with area that can use full sheets. This can save unnecessary cuts

Ensure the Foilboard® panel properly covers the top and bottom plate. Panels don't need to join over studs