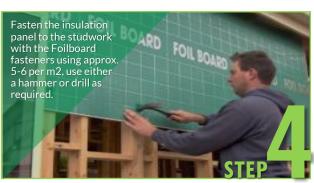

## What do you need?

Use Foilboard® Standard Fasteners for GREEN 10 and GREEN 15 <u>OR</u> Foilboard® Ultra Fasteners for GREEN 20 and GREEN 25 (Use Timber or Steel fasteners depending on application)

Foilboard Green Joining tape