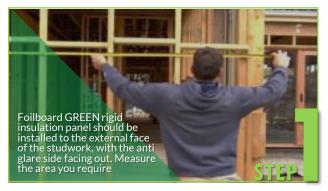

## How to Install?

Start from the top of the build and work down and with area that can use full sheets. This can save unnecessary cuts

Ensure the Foilboard® panel properly covers the top and bottom plate. Panels don't need to join over studs