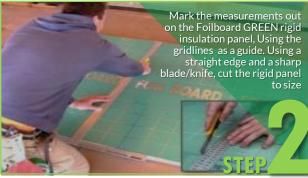

Fill in remaining sections with smaller off cuts to help minimise wastage

TOP TIPS

It's the smarter way to insulate