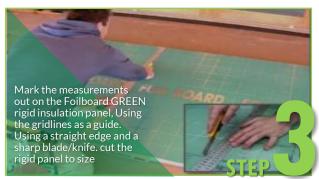

## How to Install?

The Foilboard® can be installed silver or green side down. The anti-glare green will still reflect heat away.

The airspace created by the install will contribute to the thermal resistance of the system.