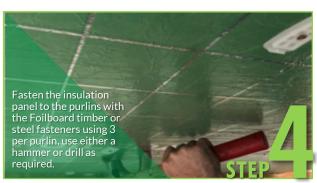

## What do you need?

Use Foilboard® Standard Fasteners for GREEN 10 and GREEN 15 OR Foilboard® Ultra Fasteners for GREEN 20 and GREEN 25 (Note: specific versions for Timber or Steel applications required)