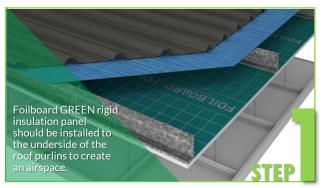

## FOILBOARD INSTALLATION GUIDE

To achieve maximum thermal performance and to ensure fast and simple installation of Foilboard® GREEN rigid insulation panel to suspended ceiling systems. Foilboard Australia recommends the following method.

## How to Install?

The Foilboard® can be installed silver or green side down. The anti-glare green will still reflect heat away.

The airspace created by the install will contribute to the thermal resistance of the system.