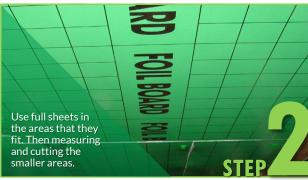

## How to Install?

The Foilboard® can be installed silver or green side down. The anti-glare green will still reflect heat away.

The airspace created by the install will contribute to the thermal resistance of the system.