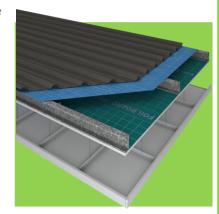

## FOILBOARD INSTALLATION GUIDE

To achieve maximum thermal performance and to ensure fast and simple installation of Foilboard® GREEN rigid insulation panel to suspended ceiling systems. Foilboard Australia recommends the following method.

## How to Install?

The Foilboard® can be installed silver or green side down. The anti-glare green will still reflect heat away.

The airspace created by the install will contribute to the thermal resistance of the system.