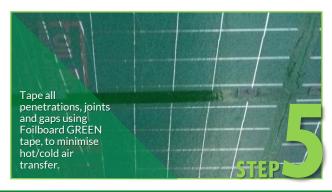

## FOILBOARD INSTALLATION GUIDE

To achieve maximum thermal performance and to ensure fast and simple installation of Foilboard® GREEN rigid insulation panel to suspended ceiling systems. Foilboard Australia recommends the following method.

## What do you need?

Use Foilboard® Standard Fasteners for GREEN 10 and GREEN 15 OR Foilboard® Ultra Fasteners for GREEN 20 and GREEN 25 (Note: specific versions for Timber or Steel applications required)

Foilboard® Green Joining or Silver tape



## How to Install?













The Foilboard® can be installed silver or green side down. The anti-glare green will still reflect heat away.



The airspace created by the install will contribute to the thermal resistance of the system.







It's the smarter way to insulate