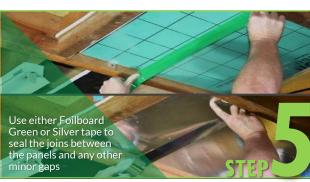

## What do you need?

Foilboard® Flexifast clips

Foilboard® Green OR Silver insulation joining tape

## How to Install?

You can use a neutral cure silicon to seal any minor gaps

When marking out the Foilboard® GREEN panel roundup the measurement by 1-2mm, this will ensure a snug fit and allow for any slight variation in the joists