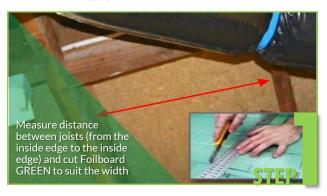

## How to Install?

You can use a neutral cure silicon to seal any minor gaps

When marking out the Foilboard® GREEN panel roundup the measurement by 1-2mm, this will ensure a snug fit and allow for any slight variation in the joists