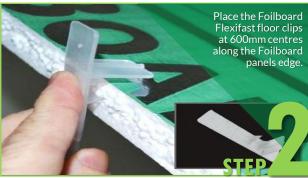

## What do you need?

Foilboard® Flexifast clips

Foilboard® Green OR Silver insulation joining tape