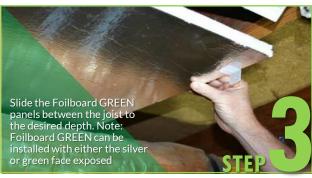

## FOILBOARD INSTALLATION GUIDE

To achieve maximum thermal performance and to ensure fast and simple installation of Foilboard® GREEN rigid insulation panel for retrofit or new underfloor systems, Foilboard Australia recommends the following method