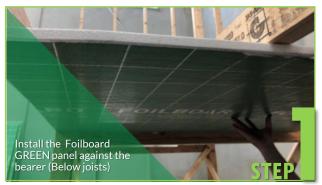

## How to Install?

The Foilboard® GREEN antiglare is there to protect you. Both the antiglare and silver foil reflect heat.

TOP TIPS

It's the smarter way to insulate