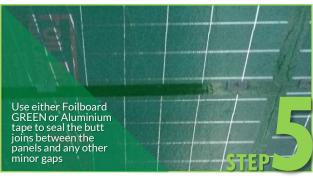

## How to Install?

The Foilboard® GREEN antiglare is there to protect you. Both the antiglare and silver foil reflect heat.

TOP TIPS

It's the smarter way to insulate