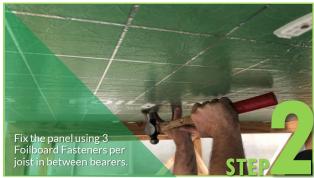

## What do you need?

Use Foilboard® Standard Fasteners for GREEN 10 and GREEN 15 OR Foilboard® Ultra Fasteners for GREEN 20 and GREEN 25 (Use Timber or Steel fasteners depending on application)

Foilboard® Green OR Silver joining tape