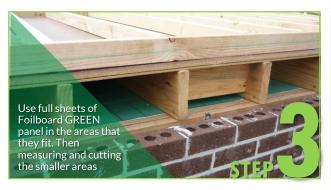

## How to Install?

The Foilboard® GREEN antiglare is there to protect you. Both the antiglare and silver foil reflect heat.

TOP TIPS

It's the smarter way to insulate