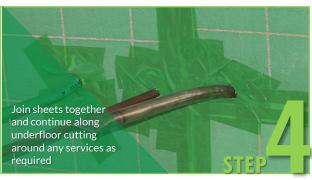

## How to Install?

The Foilboard® GREEN antiglare is there to protect you. Both the antiglare and silver foil reflect heat.

TOP TIPS

It's the smarter way to insulate