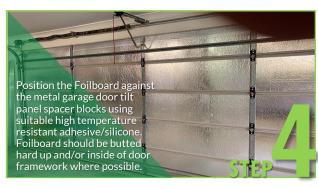

## How to Install?

- Install the Foilboard® with the silver side facing out. This will retain brightness of the garage space.
- Fill in any remaining sections with smaller off cuts to help minimise wastage
- Using Foilboard® Spacer blocks to provide an air cavity greatly increases insulation performance