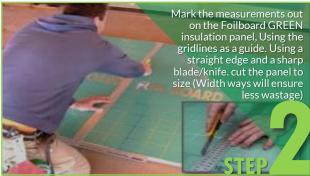

## FOILBOARD® INSTALLATION GUIDE

To achieve maximum thermal performance and to ensure fast and simple installation of Foilboard® GREEN rigid insulation panel to garage doors, Foilboard Australia recommends the following method.