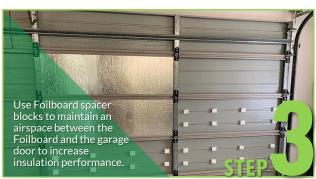

## How to Install?

- Install the Foilboard® with the silver side facing out. This will retain brightness of the garage space.
- Fill in any remaining sections with smaller off cuts to help minimise wastage
- Using Foilboard® Spacer blocks to provide an air cavity greatly increases insulation performance