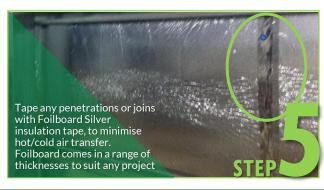

## FOILBOARD® INSTALLATION GUIDE

To achieve maximum thermal performance and to ensure fast and simple installation of Foilboard® GREEN rigid insulation panel to garage doors, Foilboard Australia recommends the following method.

## What do you need?



Foilboard® Silver Joining tape



Spacer Blocks (Optional)



## How to Install?











- Install the Foilboard® with the silver side facing out. This will retain brightness of the garage space.
- Fill in any remaining sections with smaller off cuts to help minimise wastage
- Using Foilboard® Spacer blocks to provide an air cavity greatly increases insulation performance

TOP TIPS





It's the smarter way to insulate