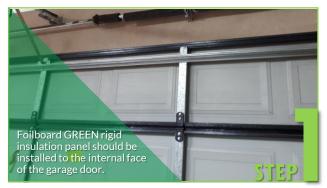

## How to Install?

- Install the Foilboard® with the silver side facing out. This will retain brightness of the garage space.
- Fill in any remaining sections with smaller off cuts to help minimise wastage
- Using Foilboard® Spacer blocks to provide an air cavity greatly increases insulation performance